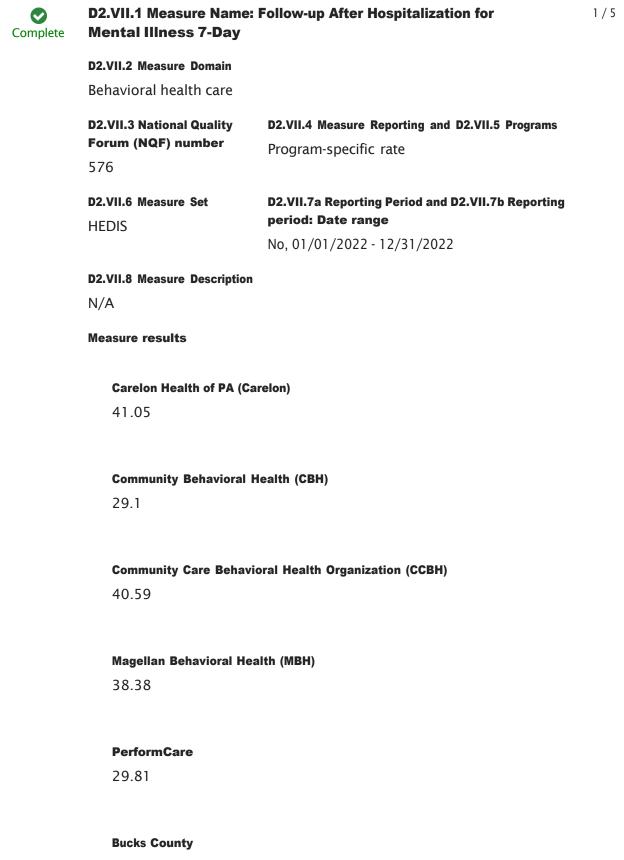

## Add plans (A.7)

Enter the name of each plan that participates in the program for which the state is reporting data.

| Indicator | Response                                                          |
|-----------|-------------------------------------------------------------------|
| Plan name | Carelon Health of PA (Carelon)                                    |
|           | Community Behavioral Health (CBH)                                 |
|           | Community Care Behavioral Health Organization (CCBH)              |
|           | Magellan Behavioral Health (MBH)                                  |
|           | PerformCare                                                       |
|           | Bucks County                                                      |
|           | Chester County                                                    |
|           | County of Delaware                                                |
|           | Montgomery County                                                 |
|           | City of Philadelphia                                              |
|           | Allegheny HealthChoices, Inc.                                     |
|           | Beaver County HealthChoices                                       |
|           | Fayette County Behavioral Health Administration                   |
|           | Greene County                                                     |
|           | Southwest Behavioral Health Management                            |
|           | Berks County                                                      |
|           | Capital Area Behavioral Health Collaborative                      |
|           | Lehigh County                                                     |
|           | Northampton County                                                |
|           | York/Adams HealthChoices Joinder Governing Board                  |
|           | NBHCC (Northeast Behavioral Health Care Consortium)               |
|           | BHARP (Behavioral Health Alliance of Rural Pennsylvania)          |
|           | BHSSBC (Behavioral Health Services Somerset and Bedford Counties) |
|           | Blair Co - Central PA Behavioral Health Collaborative             |
|           | Cambria County                                                    |
|           | Carbon/Monroe/Pike Joinder Board                                  |
|           | Northwest Behavioral Health Partnership Inc                       |

Erie County Tuscarora Managed Care Alliance Lycoming/Clinton Joinder