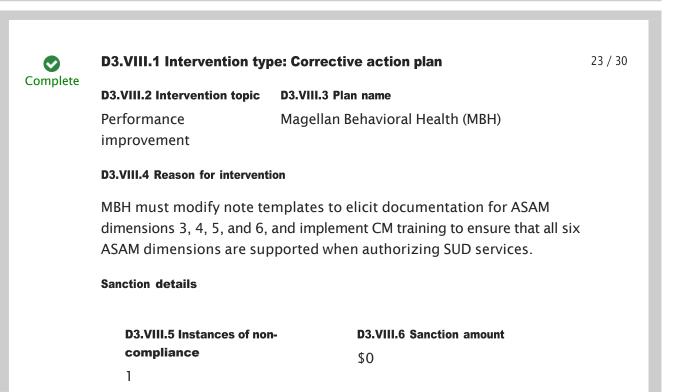

| Remediation in progress                                     |  |  |  |
| <b>D3.VIII.9 Corrective action pl</b><br>Yes |                                                                                                                                                                                                                | n plan                                                      |  |  |  |
|                                              |                                                                                                                                                                                                                |                                                             |  |  |  |



# **D3.VIII.7 Date assessed** 11/22/2023

D3.VIII.8 Remediation date noncompliance was corrected

Remediation in progress

**D3.VIII.9 Corrective action plan** Yes



# **D3.VIII.1 Intervention type: Corrective action plan**

24 / 30

| D3.VIII.2 Intervention topic | D3.VIII.3 Plan name              |
|------------------------------|----------------------------------|
| Performance                  | Magellan Behavioral Health (MBH) |
| improvement                  |                                  |

### **D3.VIII.4 Reason for intervention**

All County and BH-MCO staff and review committee members involved in the Complaint and Grievance processes must receive training in the areas related to their responsibility at least annually or more frequently, if needed, as required in the PS&R,