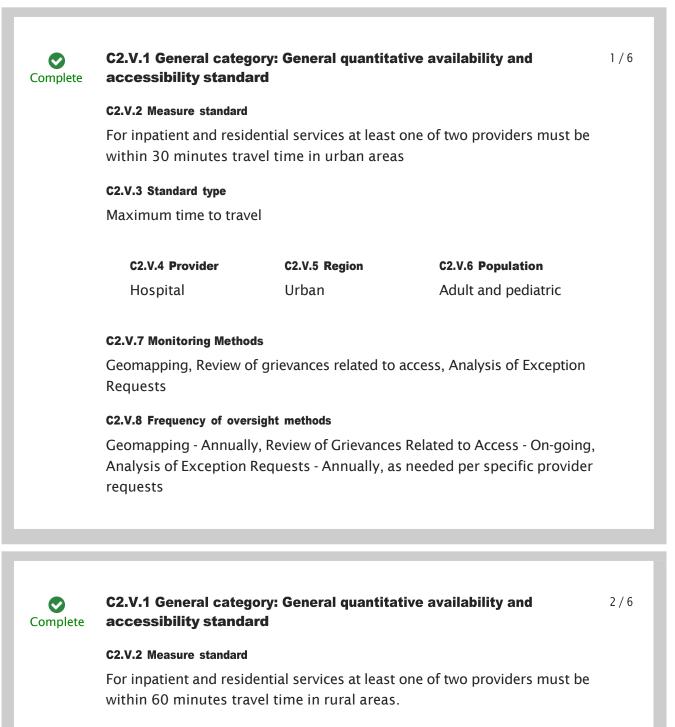

## Access Measures

Describe the measures the state uses to monitor availability, accessibility, and network adequacy. Report at the program level.

Revisions to the Medicaid managed care regulations in 2016 and 2020 built on existing requirements that managed care plans maintain provider networks sufficient to ensure adequate access to covered services by: (1) requiring states to develop quantitative network adequacy standards for at least eight specified provider types if covered under the contract, and to make these standards available online; (2) strengthening network adequacy monitoring requirements; and (3) addressing the needs of people with long-term care service needs (42 CFR 438.66; 42 CFR 438.68).

42 CFR 438.66(e) specifies that the MCPAR must provide information on and an assessment of the availability and accessibility of covered services within the MCO, PHIP, or PAHP contracts, including network adequacy standards for each managed care program.

#### C2.V.3 Standard type

Maximum time to travel

| C2.V.4 Provider | C2.V.5 Region |
|-----------------|---------------|
| Hospital        | Rural         |

**C2.V.6 Population** Adult and pediatric

#### **C2.V.7** Monitoring Methods

Geomapping, Review of grievances related to access, Analysis of Exception Requests

**C2.V.8 Frequency of oversight methods** 

Geomapping - Annually, Review of Grievances Related to Access - On-going, Analysis of Exception Requests - Annually, as needed per specific provider requests