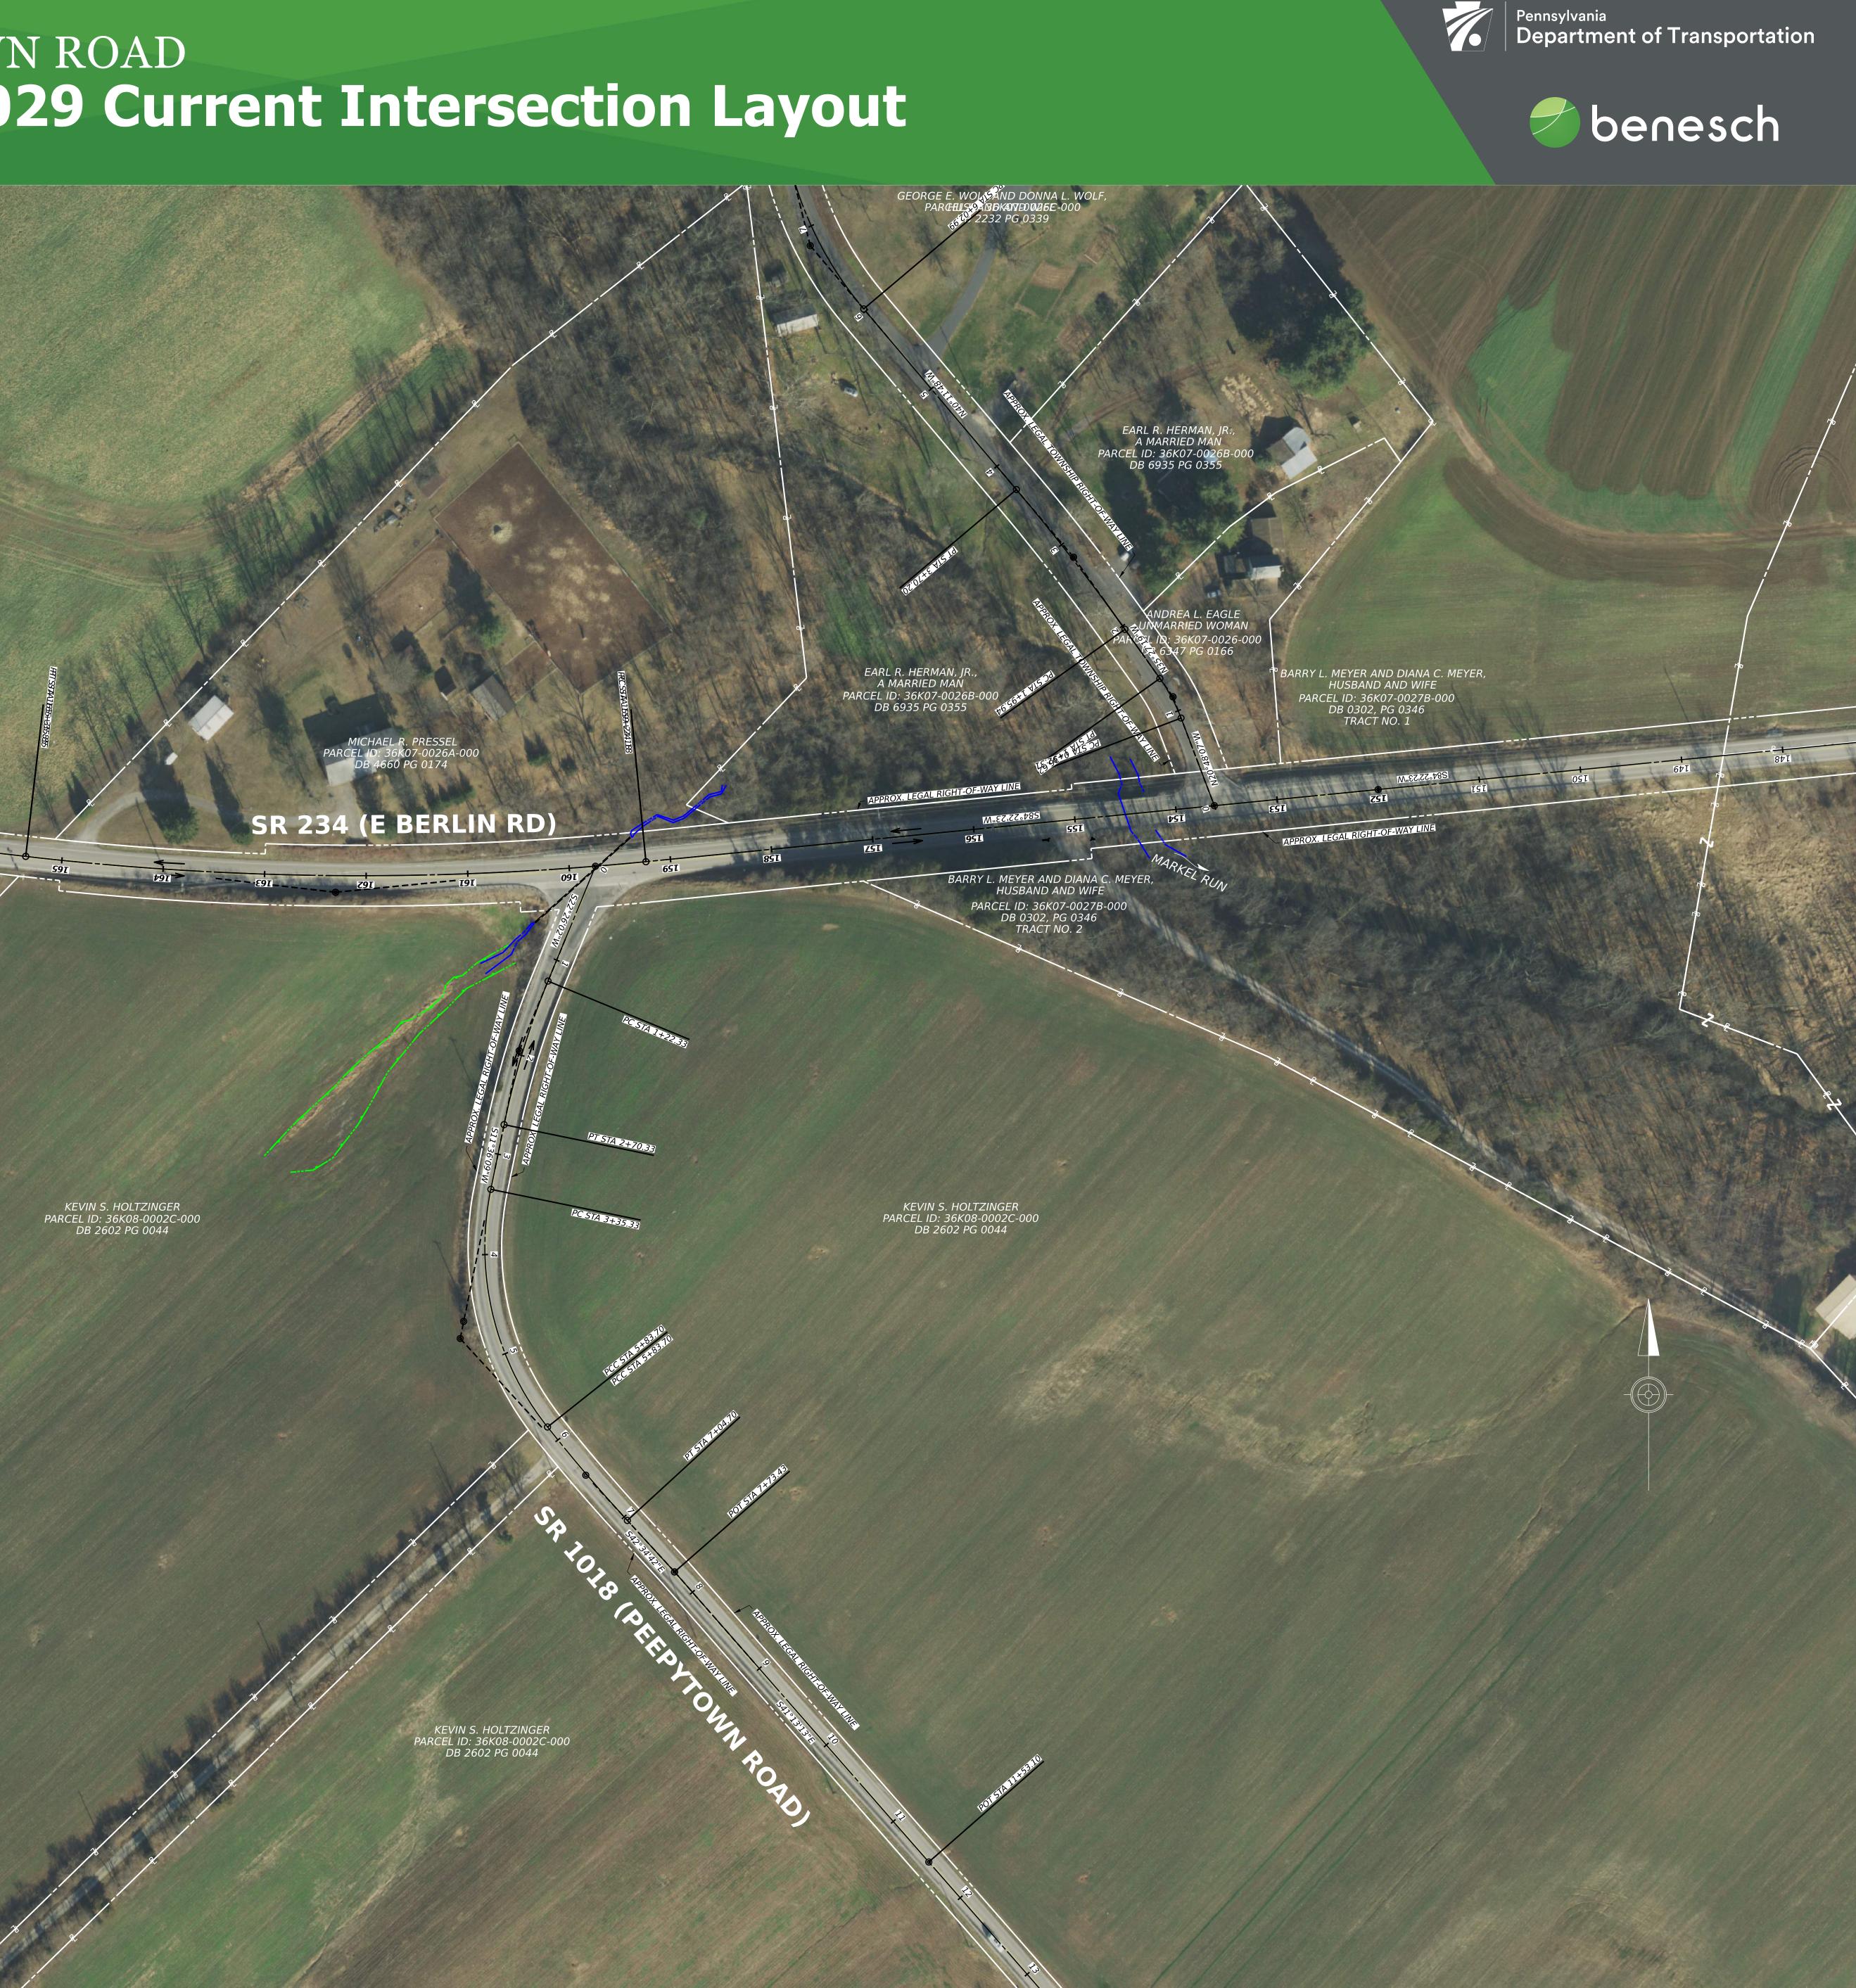

## PEEPYTOWN ROAD SR 234-029 Current Intersection Layout

LLOYD A. SPAHR PARCEL ID: 36K07-0017-000 DB 5311 PG 0384 EXHIBIT A

APPROX. LEGAL I

- APPROX. LEGAL RIGHT-OF-WAY LINE

M., LE, EZ, E81

OF-WAY LIN

0 35 70 FEET

## LEGEND

APPROX. PROPERTY LINE APPROX. EXISTING RIGHT-OF-WAY