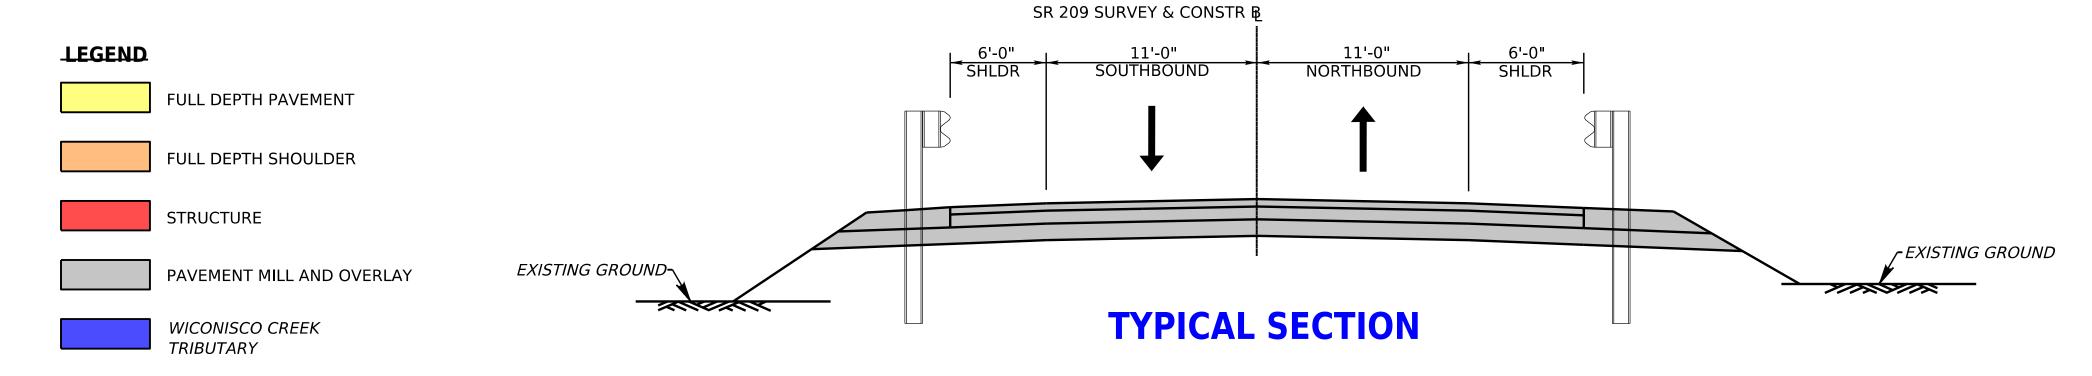

## PROJECT MAP

northbound traffic remaining on US 209.

(see Traffic Control display board)

Culvert to be constructed in 2 stages with half-width

construction. Southbound traffic utilizing State Drive and