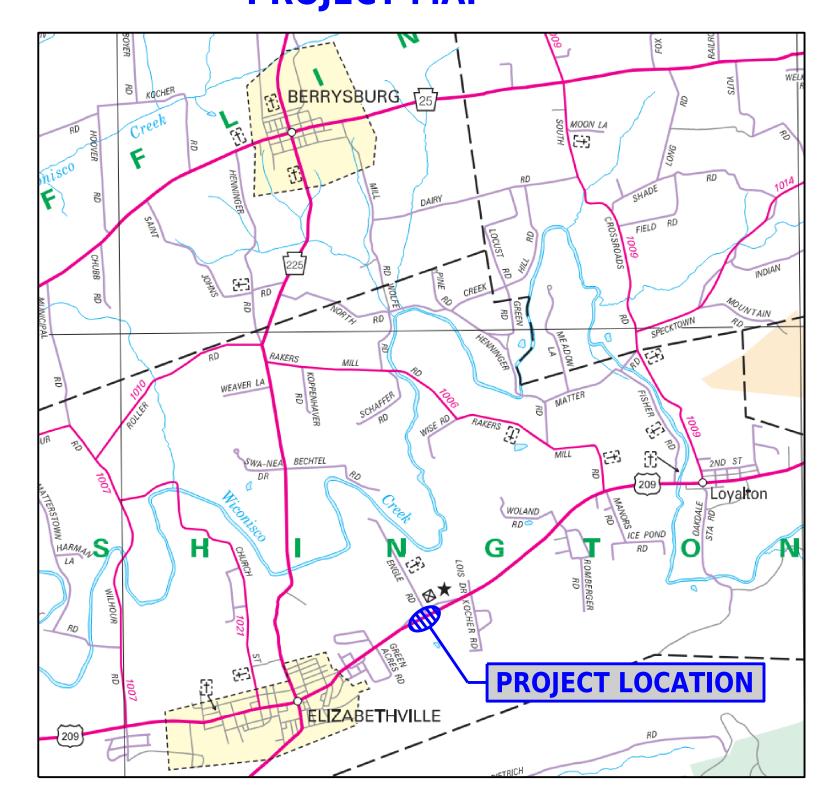

## PROJECT MAP

northbound traffic remaining on US 209.

(see Traffic Control display board)

Culvert to be constructed in 2 stages with half-width

construction. Southbound traffic utilizing State Drive and