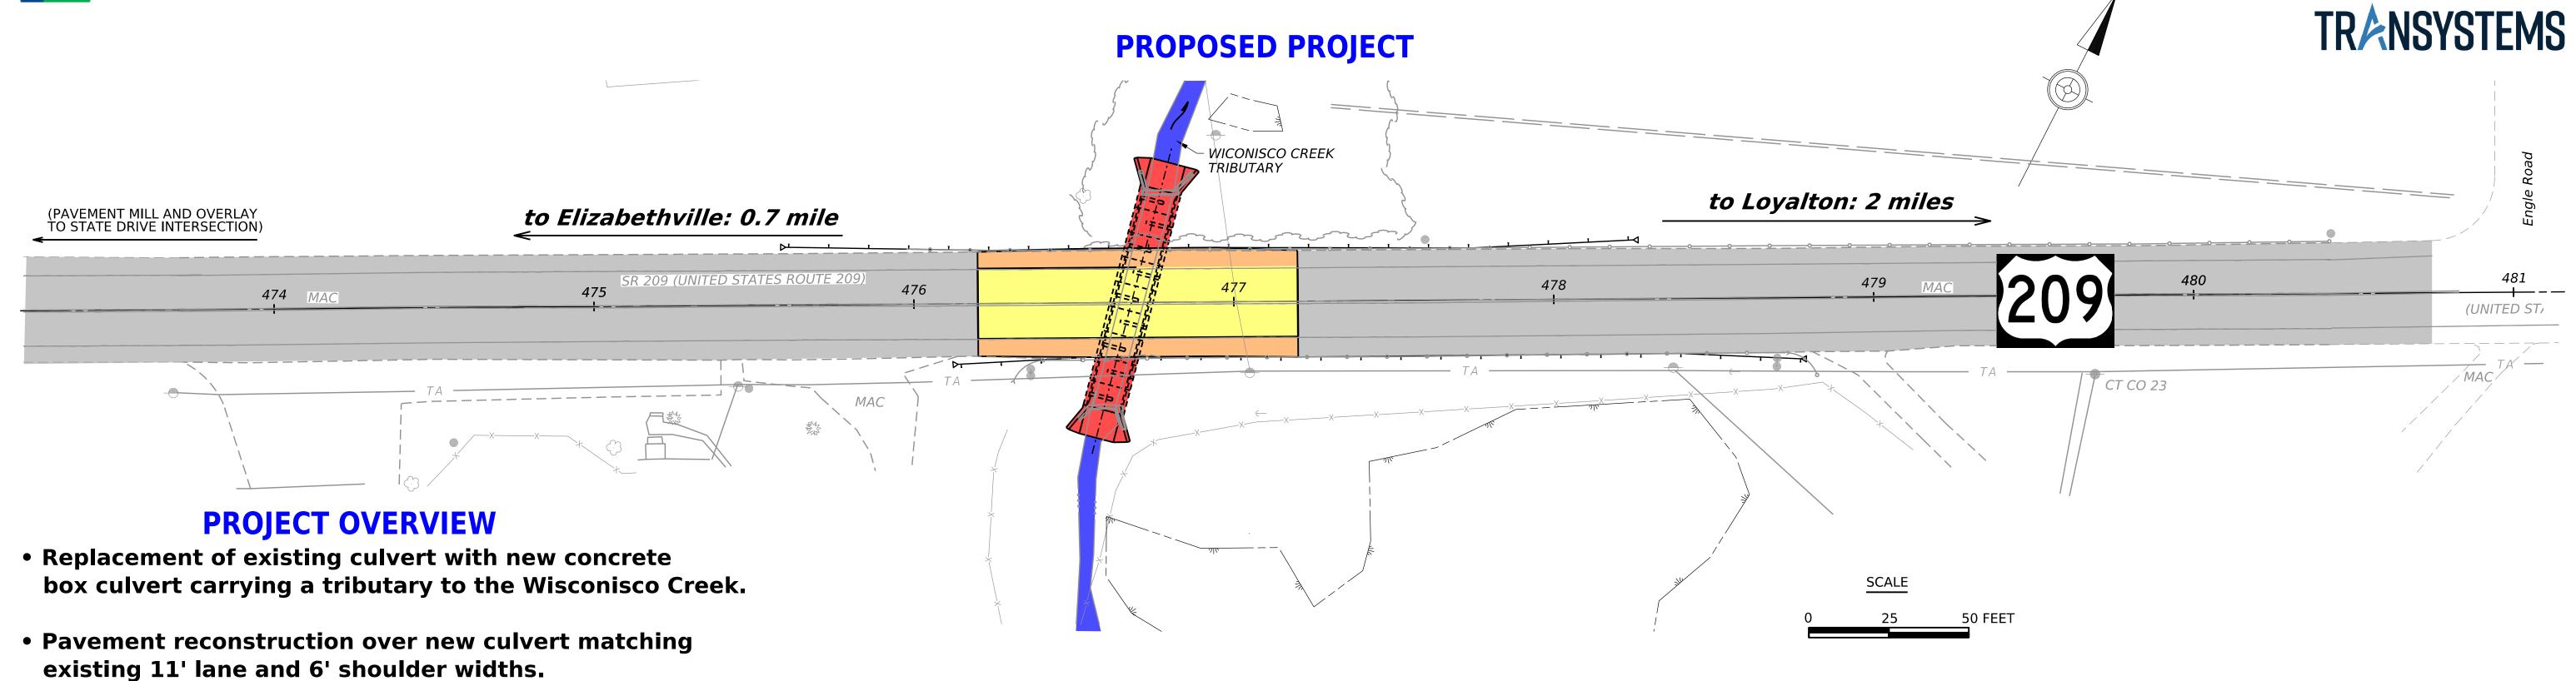

### **STATE ROUTE 209 CULVERT REPLACEMENT**

WASHINGTON TOWNSHIP, DAUPHIN COUNTY, PA

## PROJECT MAP

northbound traffic remaining on US 209.

(see Traffic Control display board)

Culvert to be constructed in 2 stages with half-width

construction. Southbound traffic utilizing State Drive and