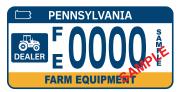

For **Farm Equipment Dealer** registration plates, up to **FIVE** letters or numbers in combination. If a hyphen or space is used as part of the registration configuration, it counts as one of the available spaces for personalization. Only one hyphen or space is permitted, but not both. No additional special characters are available. When requesting a numeric character of zero, please list as "Ø" instead of the alpha character of "O". **NOTE:** A pre-printed letter configuration of "<u>FE</u>" will precede your personalized configuration and cannot be changed.