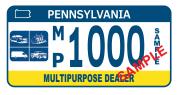

For **Multipurpose Dealer** registration plates, up to **FIVE** letters or numbers in combination. If a hyphen or space is used as part of the registration configuration, it counts as one of the available spaces for personalization. Only one hyphen or space is permitted, but not both. No additional special characters are available. When requesting a numeric character of zero, please list as "Ø" instead of the alpha character of "O". **NOTE:** A pre-printed letter configuration of "MP" will precede your personalized configuration and cannot be changed.