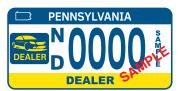

## IF PERSONALIZING YOUR REGISTRATION PLATE

· Personalized Dealer registration plates may contain:

For **New Vehicle Dealer** registration plates, up to **FIVE** letters or numbers in combination. If a hyphen or space is used as part of the registration configuration, it counts as one of the available spaces for personalization. Only one hyphen or space is permitted, but not both. No additional special characters are available. When requesting a numeric character of zero, please list as "Ø" instead of the alpha character of "O". **NOTE:** A pre-printed letter configuration of "**ND**" will precede your personalized configuration on your registration plate and cannot be changed.