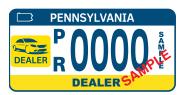

For **Pre-Owned Vehicle Dealer** registration plates, up to **FIVE** letters or numbers in combination. If a hyphen or space is used as part of the registration configuration, it counts as one of the available spaces for personalization. Only one hyphen or space is permitted, but not both. No additional special characters are available. When requesting a numeric character of zero, please list as "Ø" instead of the alpha character of "O". **NOTE:** A pre-printed letter configuration of "**PR**" will precede your personalized configuration on your registration plate and cannot be changed.